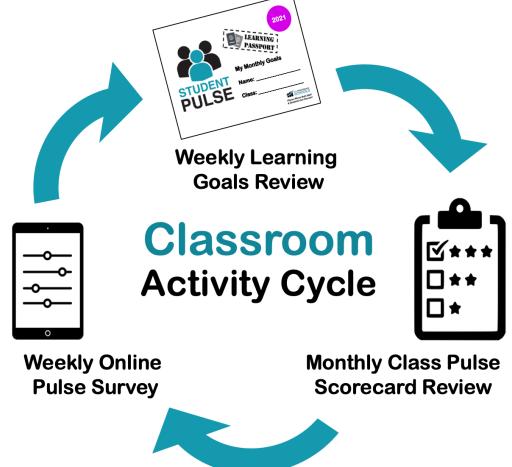

Name: \_\_\_\_\_

Class:

### **About Student Pulse...**











2. My C.A.R.D. Colours (My Top 2)



3. My Hobbies / Interests

4. My Secret Skills



## My Goal Card

|       |  | <b>EXAMPLE</b> |
|-------|--|----------------|
| Date: |  |                |

|   | N/Is/   | FOOLIC |
|---|---------|--------|
| U | / IVI V | Focus  |
|   |         |        |

Completing My Schoolwork

Improving My Level of Achievement

| V      | Getting Help & Support |
|--------|------------------------|
| $\neg$ |                        |

**Keeping Myself Motivated** 

| Monthly Average |            |  |
|-----------------|------------|--|
| 81%             | 77%        |  |
| Overall SSE     | Focus Area |  |

### 2 My Reflection...

(Start of Month)

| Something I do well is                                          | Something I find really hard is