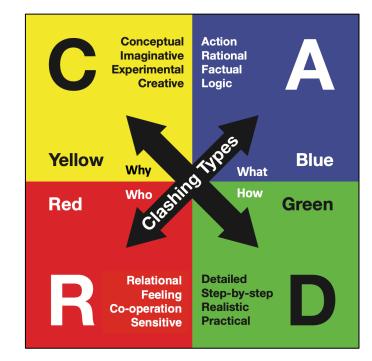

### **About Student Pulse...**

2. My C.A.R.D. Colours (My Top 2)

3. My Hobbies / Interests

4. My Secret Skills